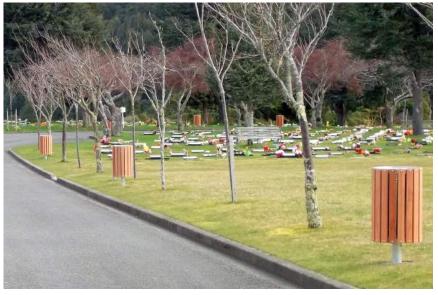

## PARAMOUNT JUNIOR BIN





The Paramount Junior Bin is built to last. It is ideal for use in public parks and reserves where an open-lid heavy-duty litter receptacle is needed.

Made around a strong galvanised mild steel frame, its liner of the same material fitted with a handle for ease of lifting.

Slats are available in saligna hardwood or recycled plastic in a range of colours. Also available with recycled-plastic sheet wrapper. All on a sturdy mount with inground and surface fixing options.

The Paramount is a long-life, low-maintenance litter bin option for public spaces everywhere.



Paramount Junior Bins are used at Akatarawa Cemetery, Upper Hutt



Metal Art Ctd