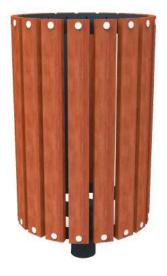

## PARAMOUNT JUNIOR BIN

The Paramount Junior Bin is built to last. It is ideal for use in public parks and reserves where an open-lid heavy-duty litter receptacle is needed.

Made around a strong galvanised mild steel frame, its liner of the same material fitted with a handle for ease of lifting.

Slats are available in saligna hardwood or recycled plastic in a range of colours. Also available with recycled-plastic sheet wrapper. All on a sturdy mount with inground and surface fixing options.

The Paramount is a long-life, low-maintenance litter bin option for public spaces everywhere.